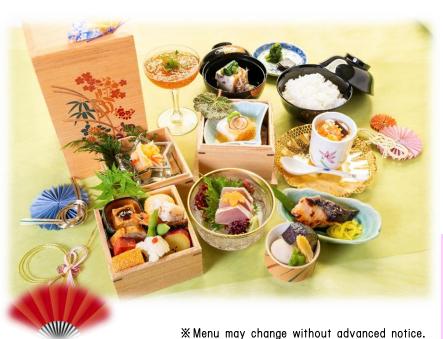

# $Hana-Tosen ({\it traditional\ Japanese\ course\ style\ bento})$

3,200 JPY

(Tax & Service charge incl.)

3-tiered bento box with Obanzai Grilled spanish mackerel with miso Steamed custard with seasoning Deep fried eggplant soaked in broth Seasonal raw fish Soup with ingredients Rice Pickled vegetables Seasonal jelly

Seasonal Kyoto cuisine packed into an original three-tiered bento box with the motif of tosenkyo(traditional fan tossing game)

Special offer!

Free Coffee and Tea are available, for 300JPY (normal 750JPY).