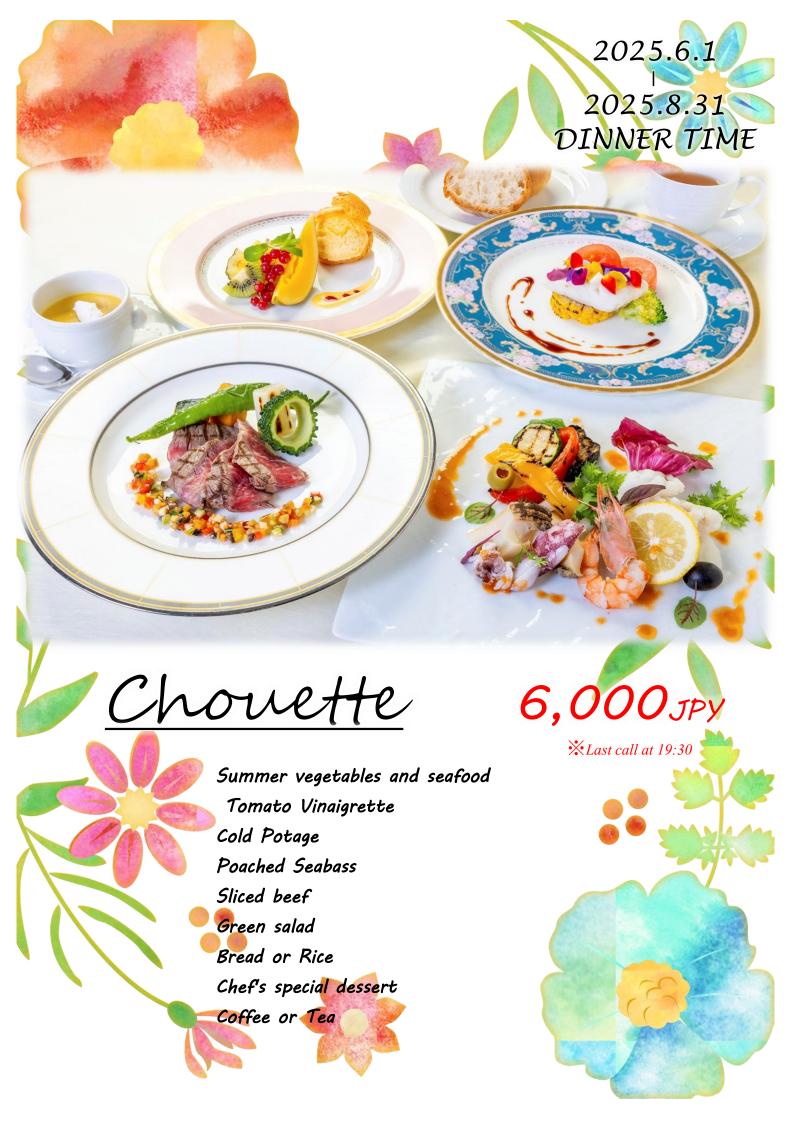

# Light Meal

Price includes service charge and tax

**Beef Curry with Rice** 

¥1,400

**Shrimp Pilaf** 

¥1,400

**Beef and Mushroom Pilaf** 

¥1,500

**Today's Pasta** 

¥1,500



Seafood Curry with Rice ¥1,700



Japanese rice Omelette (Stir-fried rice wrapped in an Omlette) \$1,500



Japanese "fuwatoro" rice Omelette

(fluffy and moist omelette on stir-fried rice)

¥1,800



## Appetizer

Price includes service charge and tax

#### **Assorted Appetizer** ¥1,450



Grilled Seafood with herb and butter Bourguignon style ¥1,400



French Fries ¥850

Fried Chicken ¥1,200

> Today's soup ¥900

Small Salad ¥380 Bread or Rice ¥380 Salad + Bread or Rice ¥700 Salad + Bread or Rice + Soup ¥1000

\* Must be ordered with Main Dishes.

## Seafood&Meat

Price includes service charge and tax